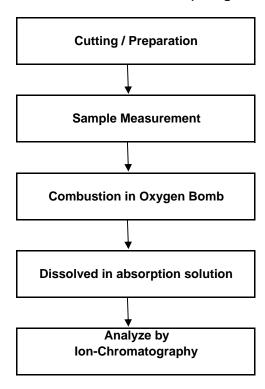

## Process Flow of BS EN 14582 (Halogen Analysis)

\*\*\*End of Report\*\*\*

Test Location: 26 Ayer Rajah Crescent, #07-08, Singapore 139944

This document is issued by the Company under its General Conditions of Service accessible at <a href="www.sgs.com/terms">www.sgs.com/terms</a> and <a href="conditions.htm">conditions.htm</a> and, for electronic format documents, subject to Terms and Conditions for Electronic Documents at <a href="www.sgs.com/terms">www.sgs.com/terms</a> e-document.htm. Attention is drawn to the limitation of liability, indemnification and jurisdiction issues defined therein. Any holder of this document is advised that information contained hereon reflects the Company's findings at the time of its intervention only and within the limits of Client's instructions, if any. The Company's sole responsibility is to its Client and this document does not exonerate parties to a transaction from exercising all their rights and obligations under the transaction documents. Any unauthorized alteration, forgery or falsification of the content or appearance of this document is unlawful and offenders may be prosecuted to the fullest extent of the law. Unless otherwise stated the results shown in this test report refer only to the sample(s) tested and such sample(s) are retained for 30 days only. This document cannot be reproduced except in full, without prior approval of the Company.