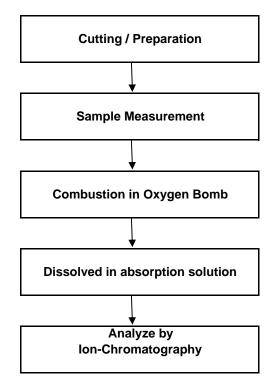

## Process Flow of BS EN 14582 (Halogen Analysis)

\*\*\*End of Report\*\*\*

Test Location: 26 Ayer Rajah Crescent, #07-08, Singapore 139944

This document is issued by the Company under its General Conditions of Service accessible at <u>www.sgs.com/terms\_and\_conditions.htm</u> and, for electronic format documents, subject to Terms and Conditions for Electronic Documents at <u>www.sgs.com/terms\_e-document.htm</u>. Attention is drawn to the limitation of liability, indemnification and jurisdiction issues defined therein. Any holder of this document is advised that information contained hereon reflects the Company's findings at the time of its intervention only and within the limits of Client's instructions, if any. The Company's ole responsibility is to its Client and this document does not exonerate parties to a transaction from exercising all their rights and obligations under the transaction documents. Any unauthorized alteration, forgery or falsification of the content or appearance of this document is unlawful and offenders may be prosecuted to the fullest extent of the law. Unless otherwise stated the results shown in this test report refer only to the sample(s) tested and such sample(s) are retained for 30 days only. This document be reporduced except in full, without prior approval of the Company.