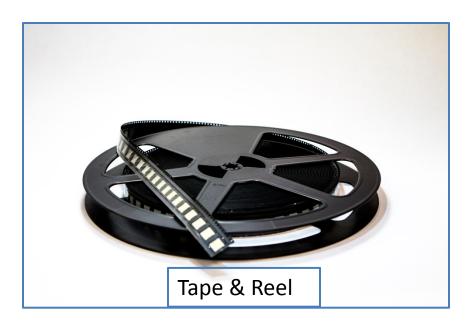

## Key Facts about ALPHA® Argomax® 9000 Preforms

- Easy to implement in production
- Ideal for large area attachment
- Designed for high reliability attachments
- Superior in thermal conductance
- 100% customizable in shape
- Available today in bondlines from 50 to 150 microns
- Bond to Ag, Au and Cu
- Packaged in Tape & Reel and waffle pack